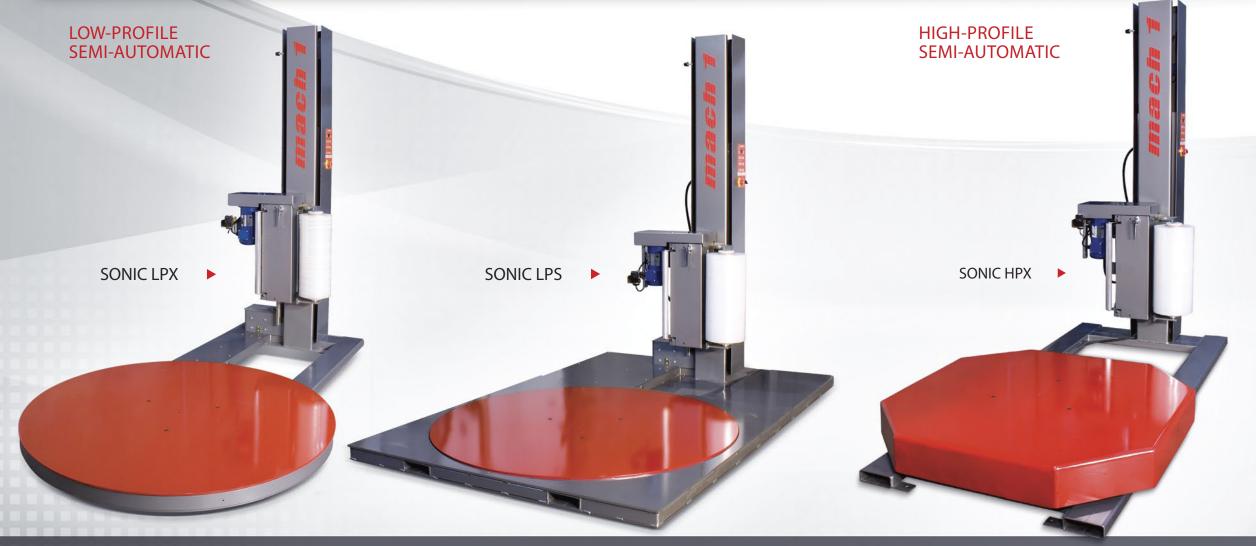

## SONIC LINE - the most versatile turntable stretch wrapper

The X-TRETCH pre-stretch film carriage provides superior film economy, film tension and user safety.

Uses 20" machine film

Electronically adjustable film tension

Structural steel frame

Forklift portable

Flush with floor pit mountable

Easy access to components

1/2 HP turntable drive motor

Heavy duty turntable chain drive

Maintenance free turntable support casters (LPX, LPS)

Gentle wrap feature for light or unstable pallets

Photo-eye automatic height detection

Turntable soft start/stop

Reinforce wrap function

| SPECIFICATIONS     | LPX / LPS                   | HPX                         |
|--------------------|-----------------------------|-----------------------------|
| Turntable Speed    | Adjustable up to 16 RPM     | Adjustable up to 16 RPM     |
| Control Type       | Full-Feature Semi-Automatic | Full-Feature Semi-Automatic |
| Max. Load Capacity | 5,000 lbs                   | 5,000 lbs                   |
| Max. Load Height   | 86"                         | 80"                         |
| Turntable Size     | 59" diameter                | 48" x 48" octagonal         |
| Turntable Height   | 3" from floor               | 9" from floor               |
| Pre-Stretch Ratio  | 250% standard               | 250% standard               |
| Max. Load Size     | 56" x 56"                   | 56" x 56"                   |
| Electrical         | 115/1/60 15 amp             | 115/1/60 15 amp             |
| Warranty           | 3/5 years                   | 3/5 years                   |
| Tower Height       | 85"                         | 85"                         |
| Clearance Required | 97"                         | 97"                         |