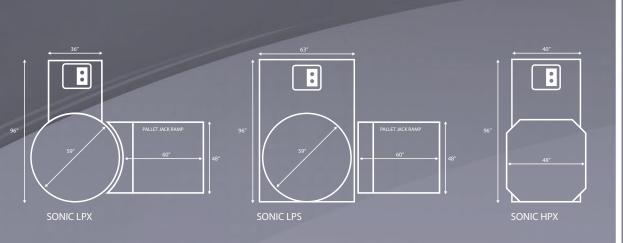

Gentle wrap feature for light or unstable pallets

Photo-eye automatic height detection

Turntable soft start/stop

Reinforce wrap function

| SPECIFICATIONS     | LPX / LPS                   | HPX                         |
|--------------------|-----------------------------|-----------------------------|
| Turntable Speed    | Adjustable up to 16 RPM     | Adjustable up to 16 RPM     |
| Control Type       | Full-Feature Semi-Automatic | Full-Feature Semi-Automatic |
| Max. Load Capacity | 5,000 lbs                   | 5,000 lbs                   |
| Max. Load Height   | 86"                         | 80"                         |
| Turntable Size     | 59" diameter                | 48" x 48" octagonal         |
| Turntable Height   | 3" from floor               | 9" from floor               |
| Pre-Stretch Ratio  | 250% standard               | 250% standard               |
| Max. Load Size     | 56" x 56"                   | 56" x 56"                   |
| Electrical         | 115/1/60 15 amp             | 115/1/60 15 amp             |
| Warranty           | 3/5 years                   | 3/5 years                   |
| Tower Height       | 85"                         | 85"                         |
| Clearance Required | 97"                         | 97"                         |