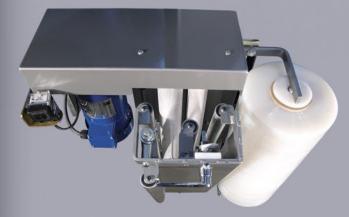

## SONIC LINE - the most versatile turntable stretch wrapper

The X-TRETCH pre-stretch film carriage provides superior film economy, film tension and user safety.

Uses 20" machine film

Electronically adjustable film tension

250% film pre-stretch ratio, others available

Maintenance free ball bearing carriage guide

Automatic corner compensation

Lifetime warranty on stretch rollers

The Robust PRO-GLIDE turntable support system is maintenance free and features superior weight capacity.